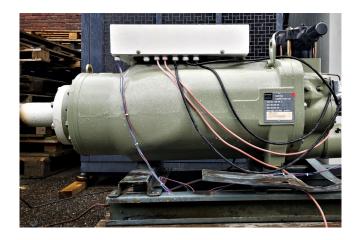

## **Specifications**

| Brand               | Trane            |
|---------------------|------------------|
| Туре                | CHHP0N1TKH0N112A |
| Refrigerant         | Freon            |
| On steel base frame | 1                |
| Pressure gauges     | 1                |
| Hp/Lp/Op            |                  |
| Solenoid Valve      | 1                |
| Weight in kg.       | 700 kg           |
| Sizes               | 1350x500x560 mm  |
|                     | (LxBxH)          |
| Stock               | 1                |

#### **Used Trane CHHP0N1TKH0N112A**

Used Trane CHHPON1TKHON112A Twin screw Compressor. This compressor is tested and is mechanically as well as electrically in a ready to run state. \*Why choose for HOSBV? Were not only the largest used refrigeration specialist in Europe, but also, we deliver all equipment including an extensive test, warranty and deliver after an industrial cleaning. \*If requested we are happy to arrange your logistics.