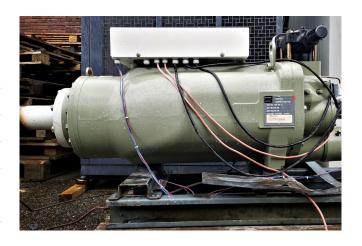

## **Specifications**

| Brand               | Trane            |
|---------------------|------------------|
| Туре                | CHHP0N1TKH0N112A |
| Refrigerant         | Freon            |
| On steel base frame | 1                |
| Pressure gauges     | 1                |
| Hp/Lp/Op            |                  |
| Solenoid Valve      | 1                |
| Weight in kg.       | 700 kg           |
| Sizes               | 1350x500x560 mm  |
|                     | (LxBxH)          |
| Stock               | 1                |

#### **Used Trane CHHP0N1TKH0N112A**

Used Trane CHHPON1TKHON112A Twin screw Compressor. This compressor is tested and is mechanically as well as electrically in a ready to run state. \*Why choose for HOSBV? Were not only the largest used refrigeration specialist in Europe, but also, we deliver all equipment including an extensive test, warranty and deliver after an industrial cleaning. \*If requested we are happy to arrange your logistics.