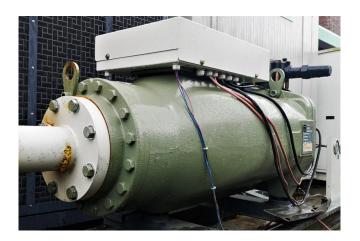

## **Specifications**

| Brand               | Trane            |
|---------------------|------------------|
| Туре                | CHHP0N1TKH0N112A |
| Refrigerant         | Freon            |
| On steel base frame | 1                |
| Pressure gauges     | 1                |
| Hp/Lp/Op            |                  |
| Solenoid Valve      | 1                |
| Weight in kg.       | 700 kg           |
| Sizes               | 1350x500x560 mm  |
|                     | (LxBxH)          |
| Stock               | 1                |

#### **Used Trane CHHP0N1TKH0N112A**

Used Trane CHHPON1TKHON112A Twin screw Compressor. This compressor is tested and is mechanically as well as electrically in a ready to run state. \*Why choose for HOSBV? Were not only the largest used refrigeration specialist in Europe, but also, we deliver all equipment including an extensive test, warranty and deliver after an industrial cleaning. \*If requested we are happy to arrange your logistics.