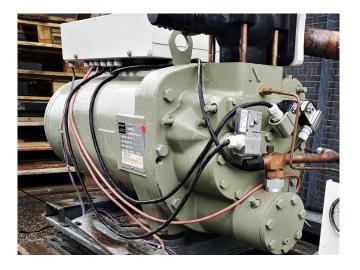

## **Specifications**

| Brand               | Trane            |
|---------------------|------------------|
| Туре                | CHHP0N1TKH0N112A |
| Refrigerant         | Freon            |
| On steel base frame | 1                |
| Pressure gauges     | 1                |
| Hp/Lp/Op            |                  |
| Solenoid Valve      | 1                |
| Weight in kg.       | 700 kg           |
| Sizes               | 1350x500x560 mm  |
|                     | (LxBxH)          |
| Stock               | 1                |

#### **Used Trane CHHP0N1TKH0N112A**

Used Trane CHHPON1TKHON112A Twin screw Compressor. This compressor is tested and is mechanically as well as electrically in a ready to run state. \*Why choose for HOSBV? Were not only the largest used refrigeration specialist in Europe, but also, we deliver all equipment including an extensive test, warranty and deliver after an industrial cleaning. \*If requested we are happy to arrange your logistics.