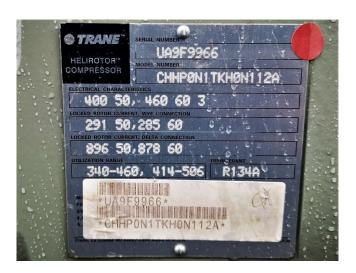

## Trane CHHP0N1TKH0N112A

## **Specifications**

| Brand               | Trane            |
|---------------------|------------------|
| Туре                | CHHP0N1TKH0N112A |
| Refrigerant         | Freon            |
| On steel base frame | 1                |
| Pressure gauges     | 1                |
| Hp/Lp/Op            |                  |
| Solenoid Valve      | 1                |
| Weight in kg.       | 700 kg           |
| Sizes               | 1350x500x560 mm  |
|                     | (LxBxH)          |
| Stock               | 1                |

#### **Used Trane CHHP0N1TKH0N112A**

Used Trane CHHPON1TKHON112A Twin screw Compressor. This compressor is tested and is mechanically as well as electrically in a ready to run state. \*Why choose for HOSBV? Were not only the largest used refrigeration specialist in Europe, but also, we deliver all equipment including an extensive test, warranty and deliver after an industrial cleaning. \*If requested we are happy to arrange your logistics.